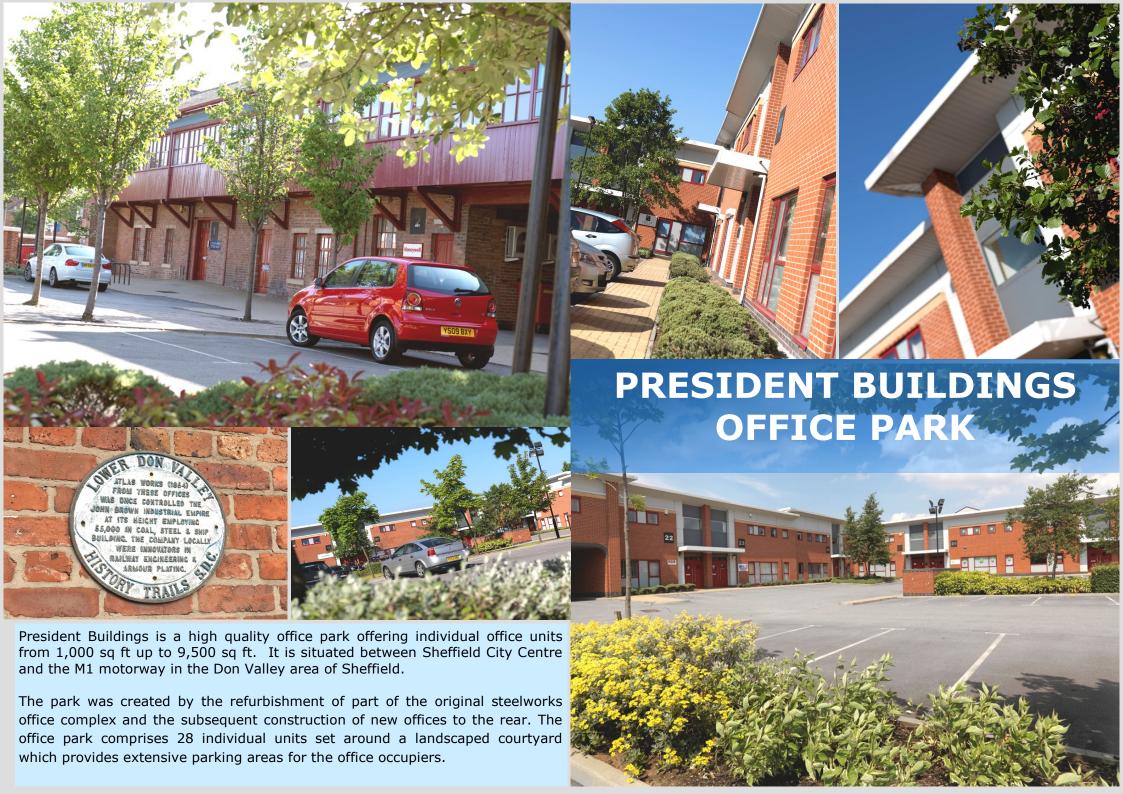

## Location

President Buildings is part of President Park situated on Savile Street East which connects Sheffield City Centre to the M1 at Junction 34. It is approximately 1 mile from the City Centre with the motorway and Meadowhall Shopping Centre being approximately  $2\,\%$  miles distant. The road system in the immediate area ensures that the site is readily accessible from all parts of the city and the region.

## **Facilities**

Each individual unit has separate connections to all mains services ensuring individual control of the occupier's cost base. All units have allocated parking spaces within the site and there are ample opportunities for additional parking around the scheme. The site is well served by fast internet access, eating and drinking establishments, including Costa Coffee and Roses the Bakers together with various pubs and restaurants.