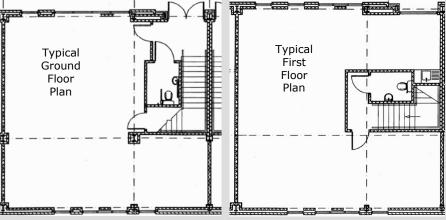

## **Facilities**

Each individual unit has separate connections to all mains services ensuring individual control of the occupier's cost base. All units have allocated parking spaces within the site and there are ample opportunities for additional parking around the scheme. The site is well served by fast internet access, eating and drinking establishments, including Costa Coffee and Roses the Bakers together with various pubs and restaurants.