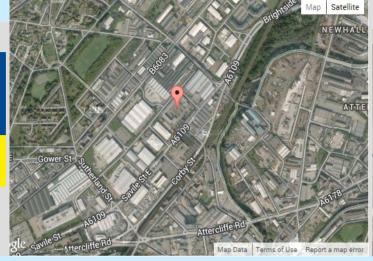

## Location

President Buildings is part of President Park situated on Savile Street East which connects Sheffield City Centre to the M1 at Junction 34. It is approximately 1 mile from the City Centre with the motorway and Meadowhall Shopping Centre being approximately  $2\,\%$  miles distant. The road system in the immediate area ensures that the site is readily accessible from all parts of the city and the region.