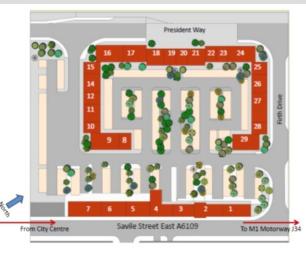

## Location

President Buildings is part of President Park situated on Savile Street East which connects Sheffield City Centre to the M1 at Junction 34. It is approximately 1 mile from the City Centre with the motorway and Meadowhall Shopping Centre being approximately  $2\,\%$  miles distant. The road system in the immediate area ensures that the site is readily accessible from all parts of the city and the region.